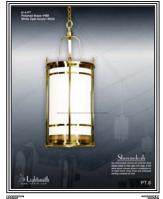

## Shenandoah

## 601-PT~619-PT

Our Shenandoah fixtures are a knowing blend of contemporary and traditional elements. The top finials and bottom balls are very colonial styled in nature, but the curved trim rings and sharp edged double layer spinnings are sleek and elegantly modern. So the fixtures have their place in a variety of auditoriums and sanctuaries. Solid brass fittings and straps are available in Satin, Antique, and Polished finishes. The lights may also be made of aluminum and then finished in a variety of Satin or Solid powder coats. LED and CFL interiors assure that this fixture can look old and work better than new.