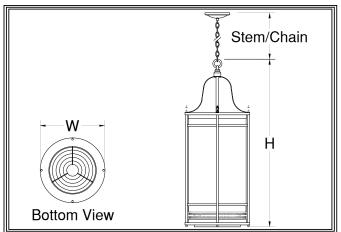

Notes~Modifications

| ſ            | Fixture Number | <b>Dimensions</b> | Lamping              | Weight         | Stem/Chain | Options          |  |
|--------------|----------------|-------------------|----------------------|----------------|------------|------------------|--|
|              | ─ 601-PT       | 12w x 20h         | 2-13wLled            | 13 lbs         | 3' Std     | DALI,REM,FUS**   |  |
|              | ─ 602-PT       | 14w x 26h         | 4-13wLled/1-38wCled  | 16 lbs         | 6' Std     | L423,L623        |  |
|              | ─ 603-PT       | 14w x 32h         | 6-13wLled/1-38wCled  | 21 lbs         | 9' Std     | L423,L623,L311   |  |
| Ш            | ─ 604-PT       | 16w x 42h         | 12-13wLled/1-52wCled | 25 lbs         | 9' Std     | L623,L823,L611   |  |
| Ц            | ☐ 605-PT       | 18w x 54h         | 18-13wLled/1-52wCled | 33 lbs         | 12' Std    | L623,L823,L611   |  |
| INCANDESCENT | ☐ 610-PT       | 12w x 20h         | 1-150wA              | 10 lbs         | 3' Std     | N250             |  |
|              | ☐ 612-PT       | 14w x 26h         | 3-75wA/1-250wP38     | 13 lbs         | 6' Std     | N300             |  |
|              | ─ 614-PT       | 14w x 32h         | 6-75wA/1-250wP38     | 18 lbs         | 9' Std     | N300             |  |
|              | ☐ 616-PT       | 16w x 42h         | 6-75wA/1-500wR40     | 22 lbs         | 9' Std     | N500             |  |
|              | ☐ 618-PT       | 18w x 54h         | 9-75wA/1-500wR40     | 30 lbs 12' Std |            | N500             |  |
| 固            | ☐ 611-PT       | 12w x 20h         | 1-42wCFT             | 12 lbs         | 3' Std     | DIM,IEM,REM,FUS* |  |
| FLUORESCENT  | ☐ 613-PT       | 14w x 26h         | 2-42wCFT/2-42wCFTdn  | 15 lbs         | 6' Std     | L311             |  |
|              | ☐ 615-PT       | 14w x 32h         | 4-42wCFT/2-42wCFTdn  | 20 lbs         | 9' Std     | L311             |  |
| 9            | ☐ 617-PT       | 16w x 42h         | 6-FT40w/4-42wCFTdn   | 24 lbs         | 9' Std     | L611             |  |
| 岴            | 619-PT         | 18w x 54h         | 6-FT50w/4-42wCFTdn   | 32 lbs         | 12' Std    | L611             |  |