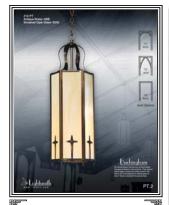

## Buckingham

## 201-PT~217-PT

Our Buckingham fixtures go well in colonial and contemporary churches. Their flowing strap crowns at top and optional opal glass panes are reminiscent of lanterns made at the turn of last century...and a little before. We put a unique cross at bottom to blend a touch of 1960's flavor into the lights. And the pyramid knobs at base sandwich the mixture of time periods. These lights come in a myriad of finishes. We show solid antique brass, but our deep bronze and gold finishes are to die for. Take advantage of our LED lamping options. Just right for high ceilings...relamp every 20 years.

## ~Buckingham Series~

Chandelier:241-CHT~273-CHT

## Pendant:201-PT~217-PT

Ceiling Mount:204-CT~217-CT

Wall Mount:201-WT~213-WT

S-Pendant:203-ST~215-ST

**Mounting:**Lightsmith fixtures mount to standard 4" octagon electrical boxes unless otherwise specified. All hardware and canopies supplied.