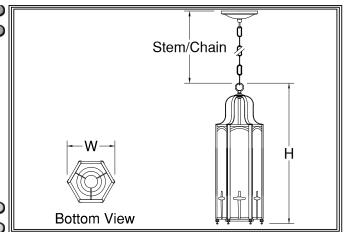

DIFFUSER (Example: BGA-ECH)

Notes~Modifications

|              | Fixture Number | Dimensions | Lamping                        | Weight | Stem/Chain | Options            |
|--------------|----------------|------------|--------------------------------|--------|------------|--------------------|
|              | 201-PT         | 10w x 20h  | 2-13wLled                      | 12 lbs | 3' Std     | C,G,DALI,REM,FUS** |
| CED          | 202-PT         | 12w x 26h  | 4-13wLled/1-38wCled            | 14 lbs | 6' Std     | C,G,L423,L623      |
|              | 203-PT         | 12w x 34h  | 6-13wLled/1-38wCled            | 18 lbs | 9' Std     | C,G,L423,L623,L311 |
|              | 204-PT         | 14w x 42h  | 12-13wLled/1-52wCled           | 25 lbs | 9' Std     | C,G,L623,L823,L611 |
|              | 205-PT         | 16w x 48h  | 18-13wLled/1-52wCled           | 31 lbs | 12' Std    | C,G,L623,L823,L611 |
|              | _              |            |                                |        |            |                    |
| INCANDESCENT | 208-PT         | 10w x 20h  | 1-150wA                        | 10 lbs | 3' Std     | C,G,N250           |
|              | 210-PT         | 12w x 26h  | 3-75wA/1-250wP38               | 12 lbs | 6' Std     | C,G,N300           |
|              | 212-PT         | 12w x 34h  | 6-75wA/1-250wP38               | 16 lbs | 9' Std     | C,G,N300           |
| CAN          | 214-PT         | 14w x 42h  | 6-75wA/1-500wR40               | 20 lbs | 9' Std     | C,G,N500           |
|              | 216-PT         | 16w x 48h  | 9-75wA/1-500wR40               | 27 lbs | 12' Std    | C,G,N500           |
|              | _              |            |                                |        |            |                    |
| FLUORESCENT  | 209-PT         | 10w x 20h  | 1-42wCFT                       | 11 lbs | 3' Std     | C,G,DIM,IEM,FUS*   |
|              | 211-PT         | 12w x 26h  | 2-42wCFT/2-42wCFTdn            | 13 lbs | 6' Std     | C,G,L311           |
|              | 213-PT         | 12w x 34h  | 4-42wCFT/2-42wCFTdn            | 17 lbs | 9' Std     | C,G,L311           |
|              | 215-PT         | 14w x 42h  | 6-FT40w/4-42wCFTdn             | 24 lbs | 9' Std     | C,G,L611           |
|              | 217-PT         | 16w x 48h  | 6-FT50w/4-42wCFTdn             | 29 lbs | 12' Std    | C,G,L611           |
|              |                |            | ~Two Circuits Standard Wiring~ |        |            | *All I ED Fixtures |