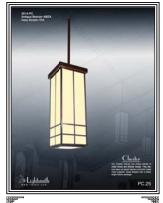

## Chester

## 2501-PC~2516-PC

Our Chester fixtures are square edged pendants and sconces featuring clean-lined cutouts and rectangular acrylic or glass panel lenses. These lights fit very well into a majority of auditoriums and are especially well suited for today's contemporary spaces. We build them in a wide variety of metals and diffusers. You can order the Chester series in solid brass or aluminum, or even stainless steel. And finish choices range from polished brass to satin aluminum. Lamping options are extremely varied. Consider LED options for fixtures mounted in hard-to-access areas.

## ~Chester Series~

Chandelier:2541-CHC~2572-CHC

Pendant:2501-PC~2516-PC

Ceiling Mount:2504-CC~2516-CC

Wall Mount:2501-WC~2512-WC

S-Pendant:2503-SC~2514-SC

**Mounting:**Lightsmith fixtures mount to standard 4" octagon electrical boxes unless otherwise specified. All hardware and canopies supplied.