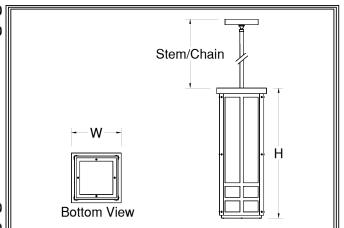

DIFFUSER (Example: BGA-ECH)

|                                                   | Fixture Number                                      | <u>Dimensions</u>                                            | <u>Lamping</u>                                                                                                                                                | Weight                                         | Stem/Chain                                      | <u>Options</u>                                      |  |  |
|---------------------------------------------------|-----------------------------------------------------|--------------------------------------------------------------|---------------------------------------------------------------------------------------------------------------------------------------------------------------|------------------------------------------------|-------------------------------------------------|-----------------------------------------------------|--|--|
|                                                   | 2501-PC                                             | 9w x 23h                                                     | 2-13wL(2820 lm)                                                                                                                                               | 13 lbs                                         | 3' Std                                          | IEM,REM,SPR**                                       |  |  |
|                                                   | 2502-PC                                             | 12w x 27h                                                    | 4-13wL(5640 lm)/1-38wC(5734 lm)                                                                                                                               | 16 lbs                                         | 6' Std                                          | L313                                                |  |  |
|                                                   | 2503-PC                                             | 12w x 32h                                                    | 6-13wL(8460 lm)/1-38wC(5734 lm)                                                                                                                               | 21 lbs                                         | 9' Std                                          | L313                                                |  |  |
|                                                   | 2504-PC                                             | 14w x 34h                                                    | 12-13wL(16920 lm)/1-52wC(9375 lm)                                                                                                                             | 25 lbs                                         | 9' Std                                          | L323                                                |  |  |
|                                                   | 2505-PC                                             | 14w x 38h                                                    | 18-13wL (25380  lm)/1-83wC (12597  lm)                                                                                                                        | 33 lbs                                         | 12' Std                                         | L323                                                |  |  |
| INCANDESCENT                                      | 2508-PC<br>2510-PC<br>2512-PC<br>2514-PC<br>2516-PC | 9w x 23h<br>12w x 27h<br>12w x 32h<br>14w x 34h<br>14w x 38h | 1-150wA(1200 lm) 3-75wA(3600 lm)/1-250wP38(3600 lm) 6-75wA(7200 lm)/1-250wP38(3600 lm) 6-75wA(7200 lm)/1-500wR40(5000 lm) 9-75wA(10800 lm)/1-500wR40(5000 lm) | 10 lbs<br>13 lbs<br>18 lbs<br>22 lbs<br>30 lbs | 3' Std<br>6' Std<br>9' Std<br>9' Std<br>12' Std | L38<br>L52,L310<br>L52,L610<br>L83,L610<br>L83,L910 |  |  |
| FLUORESCENT                                       |                                                     |                                                              |                                                                                                                                                               |                                                |                                                 |                                                     |  |  |
| ~Two Circuits Standard Wiring~ **All LED Fixtures |                                                     |                                                              |                                                                                                                                                               |                                                |                                                 |                                                     |  |  |