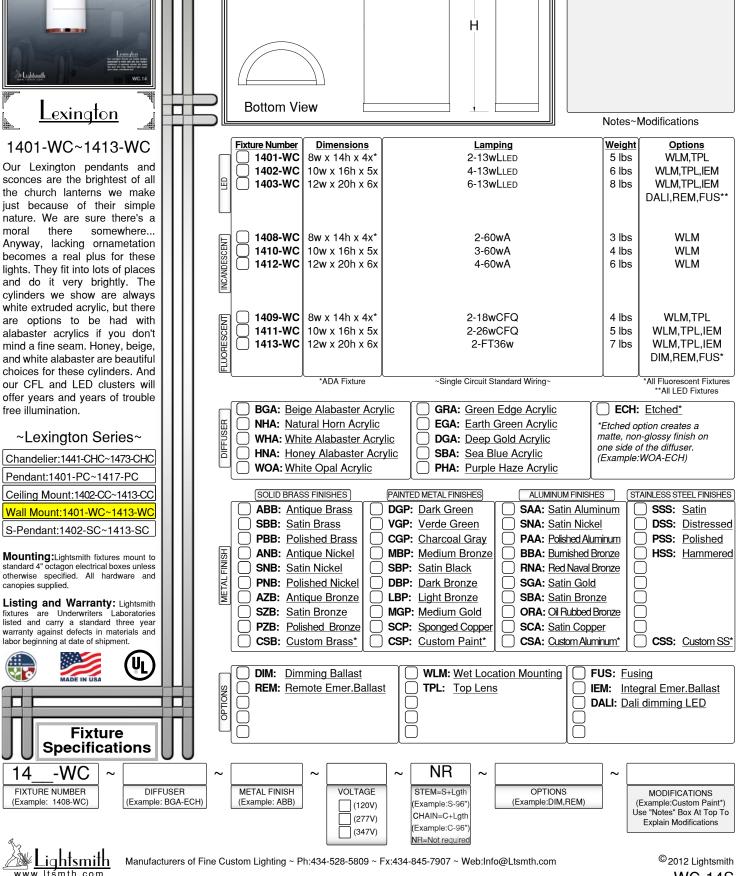

Our Lexington pendants and sconces are the brightest of all the church lanterns we make iust because of their simple nature. We are sure there's a there somewhere ... moral Anyway, lacking ornametation becomes a real plus for these lights. They fit into lots of places and do it very brightly. The cylinders we show are always white extruded acrylic, but there are options to be had with alabaster acrylics if you don't mind a fine seam. Honey, beige, and white alabaster are beautiful choices for these cylinders. And our CFL and LED clusters will offer years and years of trouble free illumination.