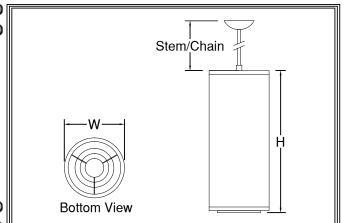

FIXTURE NUMBER
(Example: 1401-PC)

DIFFUSER (Example: BGA-ECH)

| Notes~ | Modifications |  |
|--------|---------------|--|

| Fixture Number   Dimensions |         |           | Lomning                        | Majabt | Stem/Chain | Ontions                   |  |
|-----------------------------|---------|-----------|--------------------------------|--------|------------|---------------------------|--|
|                             |         |           | Lamping                        |        |            |                           |  |
|                             | 1401-PC | 8w x 14h  | 2-13wLled                      | 8 lbs  | 3' Std     | DALI,REM,FUS**            |  |
| TED                         | 1402-PC | 10w x 18h | 4-13wLled/1-38wCled            | 11 lbs | 6' Std     | L423,L623                 |  |
|                             | 1403-PC | 10w x 24h | 6-13wLled/1-38wCled            | 12 lbs | 9' Std     | L423,L623,L311            |  |
|                             | 1404-PC | 12w x 30h | 12-13wLled/1-52wCled           | 14 lbs | 9' Std     | L623,L823,L611            |  |
| Ш                           | 1405-PC | 12w x 36h | 18-13wLled/1-52wCled           | 16 lbs | 12' Std    | L623,L823,L611            |  |
| ⊩                           | 1408-PC | 8w x 14h  | 1-150wA                        | 6 lbs  | 3' Std     | N250                      |  |
|                             | 1410-PC | 10w x 18h | 3-75wA/1-250wP38               | 8 lbs  | 6' Std     | N300                      |  |
| NES                         | 1412-PC | 10w x 24h | 6-75wA/1-250wP38               | 9 lbs  | 9' Std     | N300                      |  |
| INCANDESCENT                | 1414-PC | 12w x 30h | 6-75wA/1-500wR40               | 11 lbs | 9' Std     | N500                      |  |
|                             | 1416-PC | 12w x 36h | 9-75wA/1-500wR40               | 13 lbs | 12' Std    | N500                      |  |
| E                           | 1409-PC | 8w x 14h  | 1-42wCFT                       | 8 lbs  | 3' Std     | DIM,IEM,REM,FUS*          |  |
|                             | 1411-PC | 10w x 18h | 2-42wCFT/2-42wCFTdn            | 10 lbs | 6' Std     | L311                      |  |
| SES.                        | 1413-PC | 10w x 24h | 4-42wCFT/2-42wCFTdn            | 11 lbs | 9' Std     | L311                      |  |
| FLUORESCENT                 | 1415-PC | 12w x 30h | 6-FT40w/4-42wCFTdn             | 13 lbs | 9' Std     | L611                      |  |
| 岴                           | 1417-PC | 12w x 36h | 6-FT50w/4-42wCFTdn             | 15 lbs | 12' Std    | L611                      |  |
|                             |         |           | ~Two Circuits Standard Wiring~ |        |            | *All Fluorescent Fixtures |  |