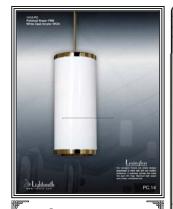

## <u>Lexington</u>

## 1401-PC~1417-PC

Our Lexington pendants and sconces are the brightest of all the church lanterns we make just because of their simple nature. We are sure there's a moral there somewhere... Anyway, lacking ornametation becomes a real plus for these lights. They fit into lots of places and do it very brightly. The cylinders we show are always white extruded acrylic, but there are options to be had with alabaster acrylics if you don't mind a fine seam. Honey, beige, and white alabaster are beautiful choices for these cylinders. And our CFL and LED clusters will offer years and years of trouble free illumination.

## ~Lexington Series~

Chandelier:1441-CHC~1473-CHC

Pendant:1401-PC~1417-PC

Ceiling Mount:1402-CC~1413-CC

Wall Mount:1401-WC~1413-WC S-Pendant:1402-SC~1413-SC

Mounting:Lightsmith fixtures mount to

standard 4" octagon electrical boxes unless otherwise specified. All hardware and canopies supplied.