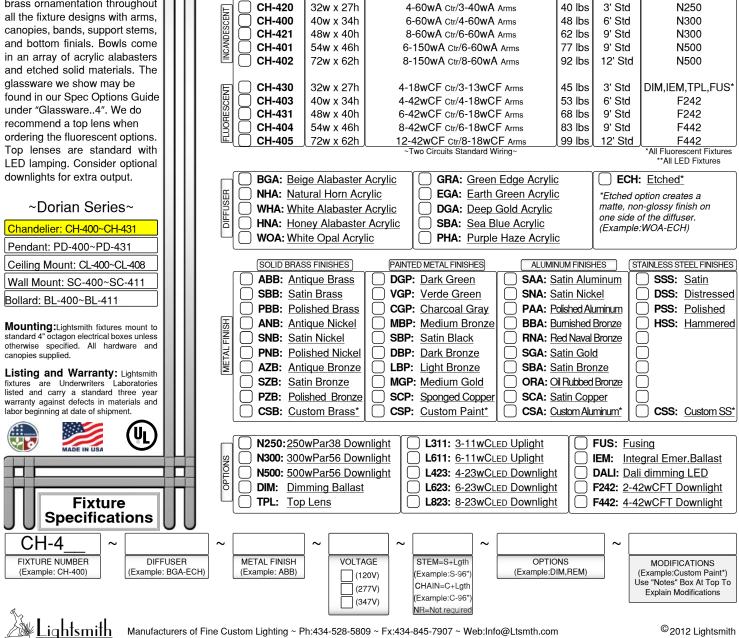

## CH-400~CH-431

Our Dorian fixtures are beautiful combinations of classic styling contemporary lamping and options. They feature heavily detailed and embossed cast brass ornamentation throughout

v ltśmth.com

w

Bottom View

Dimensions

32w x 27h

40w x 34h

48w x 40h

54w x 46h

72w x 62h

Fixture Number

CH-409

CH-410

CH-411

CH-412

CH-413

Stem/Chain

Lamping

4-13wCLED Ctr/3-11wCLED Arms

6-13wCLED Ctr/4-13wCLED Arms

4-23wCLED Ctr/6-13wCLED Arms

6-23wCLED Ctr/6-13wCLED Arms

8-23wCLED Ctr/8-13wCLED Arms

CH-4 Fixture Number

Weight Stem/Chain

3' Std

6' Std

9' Std

9' Std

12' Std

43 lbs

51 lbs

65 lbs

79 lbs

95 lbs

н

Job Name

Notes~Modifications

Options

DALI, IEM, TPL, FUS\*

L423.L623

L423,L623,L311

L623,L823,L611

L623,L823,L611

Job Type